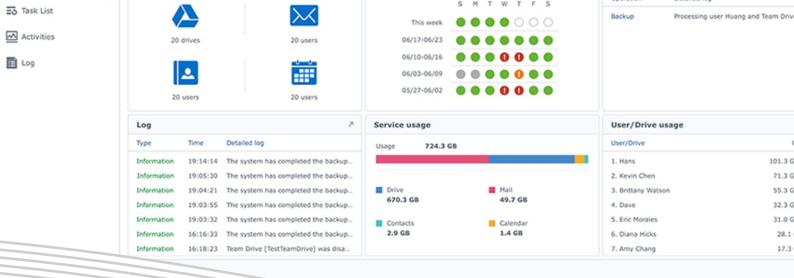

### **Drive data protection**

Google drive, shared drives and the corresponding metadata, as well as Google online applications, are all supported for backup.

### **Contacts protection**

Customer and partner relationships are key to business success. By backing up the contacts on G Suite, Backup for G Suite helps mitigate the risk of losing such assets.

### Calendar protection

More often than not, data is deleted only for us to realize that it's still needed. Start backing up your calendar events in G Suite now for when you need it.

### Mail protection

Gmail data, along with labels, label structures and attachments, can all be backed up.

"We use the backup service because it allows us to access the files and emails with out the worry, that everything is in the cloud. The advantages are when a member staff leaves, all information is archived each day as there is no user limits."