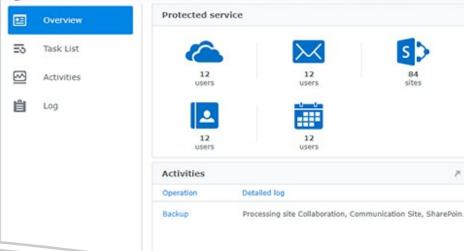

### **Comprehensive Office 365 backup**

Secure your SharePoint Online, Exchange Online, OneDrive for Business, emails, contacts and calendars with the onpremises Office 365 backup solution.

Export your mails, contacts, and calendars in eml, csv, and isc format respectively, while OneDrive data and mail attachments can be exported in Office file formats.

### SharePoint Online

Run continuous local backups to secure SharePoint Online site collections, documents, libraries, and lists, and instantly restore SharePoint data in the event of an outage.

### **Exchange Online**

Back up data stored in Office 365 personal, shared, and archive mailboxes, along with their folders, folder structures, and attachments.

"Access to our data is key. In today's age of storing everything "in the cloud" we wanted the comfort that, if something happened, our data was accessible locally without any third party involved. A2Z's system works perfectly."