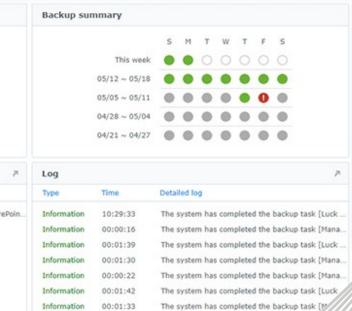

Use keywords to filter and preview your backup data with instant content search, even including mail attachments.

Granular restore of Office 365 data, including an entire mail folder, emails, SharePoint sites, document libraries, and lists. Retain the original access permissions when restoring files and folders in OneDrive and SharePoint document libraries.

Fear license fee no more. Backup unlimited user accounts, as long as storage capacity allows.